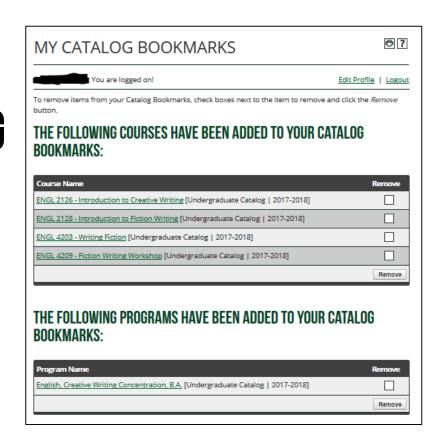

# **MY CATALOG BOOKMARKS**

TO LOCATE YOUR SAVED BOOKMARKS, CLICK ON THE MY CATALOG BOOKMARKS LINK LOCATED AT THE BOTTOM OF THE LEFT NAVIGATION MENU.

# WHAT CAN I ADD TO MY CATALOG BOOKMARKS?

PAGES, PROGRAMS, COURSES, AND EVEN SEARCHES CAN BE SAVED TO MY CATALOG BOOKMARKS.