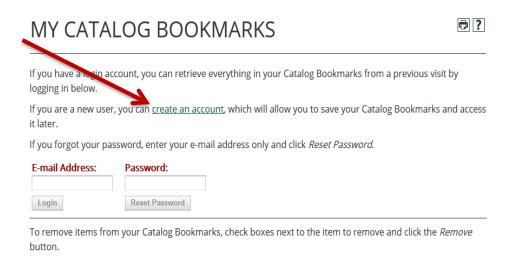

### MY CATALOG BOOKMARKS SETUP

IN ORDER TO PERMANENTLY SAVE YOUR BOOKMARKS, CREATE A MY CATALOG BOOKMARKS ACCOUNT. BY CREATING AN ACCOUNT, YOUR BOOKMARKS WILL BE SAVED FOR FUTURE SESSIONS.

NOTE: YOUR MY CATALOG BOOKMARKS ACCOUNT IS **NOT** TIED TO YOUR NINERNET ACCOUNT AND WILL NOT ASK FOR PERSONAL INFORMATION

# WHAT CAN I ADD TO MY CATALOG BOOKMARKS?

PAGES, PROGRAMS, COURSES, AND EVEN SEARCHES CAN BE SAVED TO MY CATALOG BOOKMARKS.